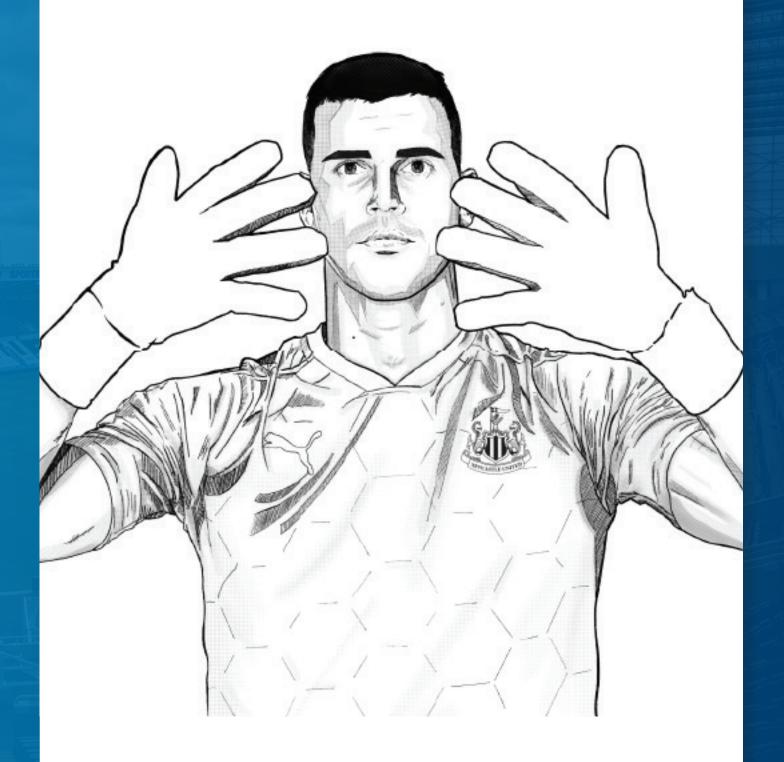

Design Karl Darlow's gloves:

Share your design on social with the hashtag #NUFCGLOVES