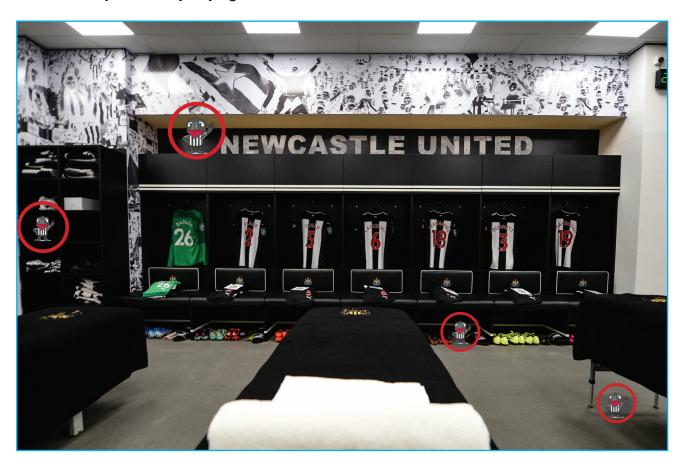

# CAN YOU SPOT MONTY?

| an you spot the 4 | hidden Monty's in the dressing rooi | m?    | ? |
|-------------------|-------------------------------------|-------|---|
|                   | WHERE IS MONTY?                     |       |   |
| Your Answers      |                                     | ' ( ' |   |
|                   |                                     |       |   |
| •                 |                                     |       |   |
| •                 |                                     |       |   |
| •                 |                                     |       |   |