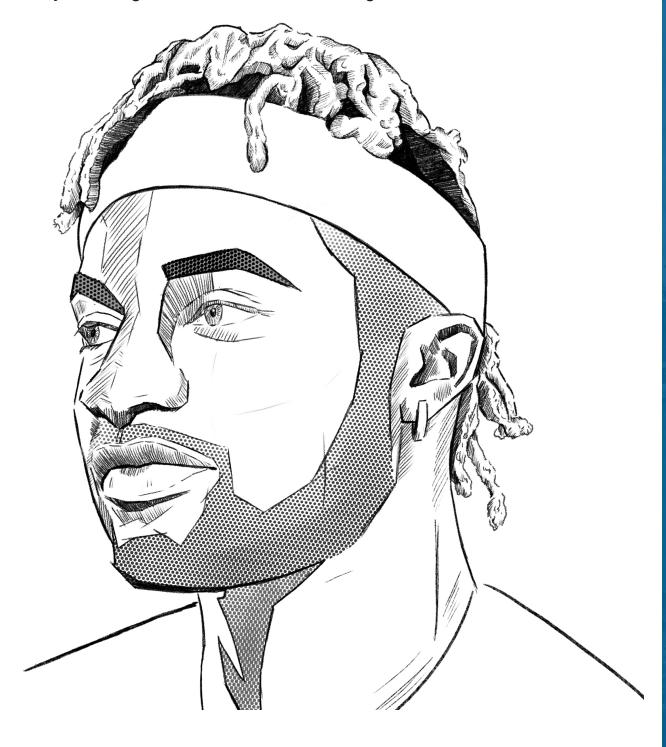

#### BLIND ART

In the box below draw a football pitch just like on the right.

However you need to close your eyes and your partner needs to give you instructions to follow...
No cheating!

Design Allan Saint-Maximin's headband:
Share your design on social with the hashtag #NUFCHEADBAND