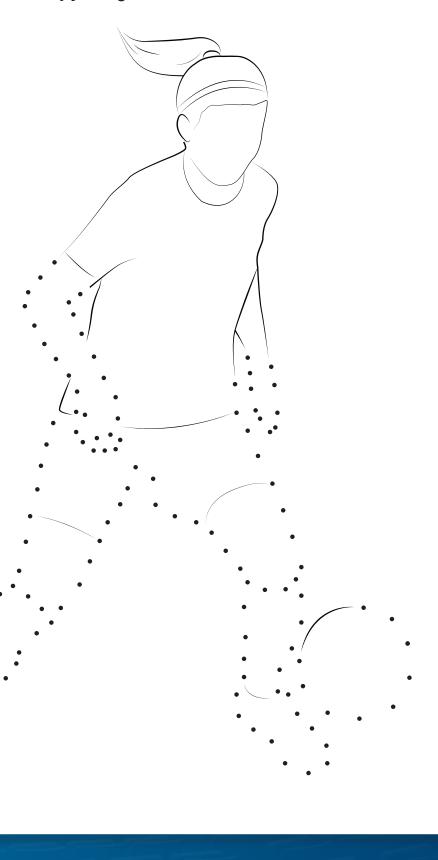

United player (past or present) for every letter of the alphabet?

Compete against your friends and family to complete the full A to Z.

| Α |  |
|---|--|
| В |  |
| С |  |
| D |  |
| Е |  |
| F |  |
| G |  |
| Н |  |
| 1 |  |
| J |  |
| K |  |
| L |  |
| М |  |

| N |  |
|---|--|
| 0 |  |
| Р |  |
| Q |  |
| R |  |
| S |  |
| Т |  |
| U |  |
| V |  |
| W |  |
| X |  |
| Υ |  |
| Z |  |

### WORD SCRAMBLE

Unscramble the football themed words.

| repostpur  |  |
|------------|--|
| loflabot   |  |
| crafs      |  |
| alog       |  |
| ritsh      |  |
| stobo      |  |
| prekeglaoe |  |
| freeere    |  |
| glaf       |  |
| phytro     |  |
| shilewt    |  |
| tikresr    |  |
| tsomac     |  |
| nargame    |  |

### DOT TO DOT

Complete the footballer by joining the dots and colour her in.



# SNAKES AND LADDERS

| British State Co. | <b>2000年的</b> | And the second second |            | A PAGE TO LET STATE OF THE SAME |
|-------------------|---------------|-----------------------|------------|---------------------------------|
| FULL TIME         | 99            | 98                    | 97         | 96                              |
| 81                | 82            | 83                    | 84         | 85                              |
| 80                | 79            | 78                    | 77<br>CARD | 76                              |
| 61<br>GOAL        | 62            | 63                    | 64         | 65                              |
| 60                | 59            | 58                    | 57         | 56                              |
| 41