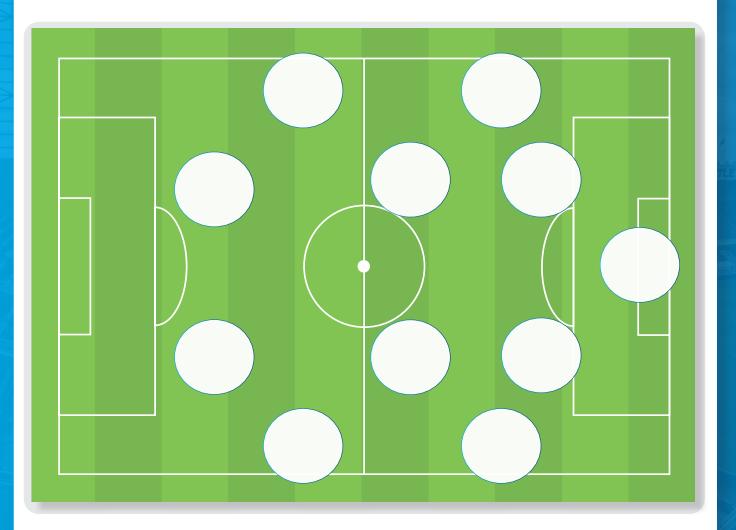

#### BLIND ART

In the box below draw a football pitch just like on the right.

However you need to close your eyes and your partner needs to give you instructions to follow...
No cheating!

Design Allan Saint-Maximin's headband:
Share your design on social with the hashtag #NUFCHEADBAND