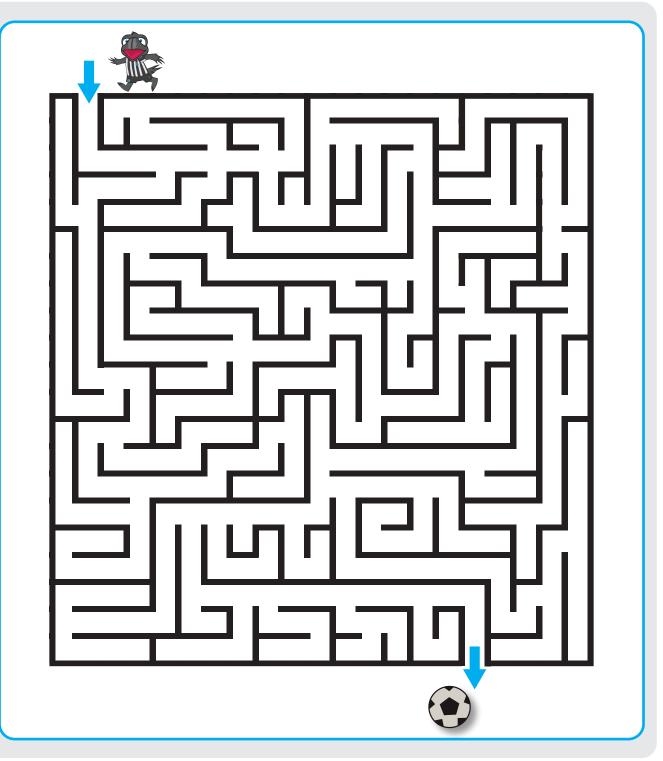

### MAZE GAME

Help Monty find his way to the football!
Use a bright coloured pen to help you keep track!

Design your own football boot: